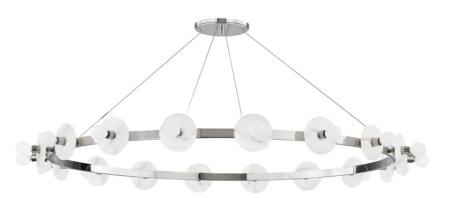

# **AUSTEN**

4258-PN

\*Due to the one-of-a-kind nature of the medium, exact colors and patterns may vary slightly from the image shown.

## **DIMENSIONS**

Height 4.75"

Width/Diameter 58.00"

Minimum Height 24.00"

Maximum Height 127.00"

Canopy/Backplate 8.00"

Hanging Type

Weight 27.94lb

#### **GLASS/SHADES**

Material Alabaster

Attachment

Color