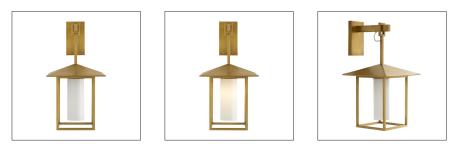

# TEMPLE SCONCE

RAY BOOTH

DB49011 H: 25 IN, W: 13 IN, D: 14.5 IN Antique Brass, Opal Glass Contract Suitable As Is

The Temple Sconce hangs effortlessly off any wall illuminating the delight of modern and antique form. This piece blurs the lines in any traditional or modern interior transforming the idea of what a sconce can be. The seeded glass light shield cradles the light bulb ensuring a beautifully glowing fixture. Finished in antique brass. Damp-rated, although limited covered outdoor conditions may affect finish.

#### APPEARANCE

- Material Finish Top Coat/Sealant Link
- Glass, Steel Antique Brass, Opal true Welded