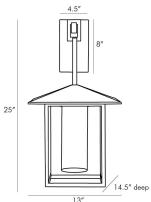

# TEMPLE SCONCE

RAY BOOTH

DB49011 H: 25 IN, W: 13 IN, D: 14.5 IN Antique Brass, Opal Glass Contract Suitable As Is

The Temple Sconce hangs effortlessly off any wall illuminating the delight of modern and antique form. This piece blurs the lines in any traditional or modern interior transforming the idea of what a sconce can be. The seeded glass light shield cradles the light bulb ensuring a beautifully glowing fixture. Finished in antique brass. Damp-rated, although limited covered outdoor conditions may affect finish.

# DIMENSIONS

Center Of Mount From Btm Backplate Mount

#### WIRING

Rating Cord Socket Maximum Watt Voltage

20 IN

110-120 V

H: 8 IN, W: 4.5 IN, D: 1 IN H: 7.5 IN

Indoor Only 0.5 FT, Clear/Silver, SVT 1, Type A - E26 40