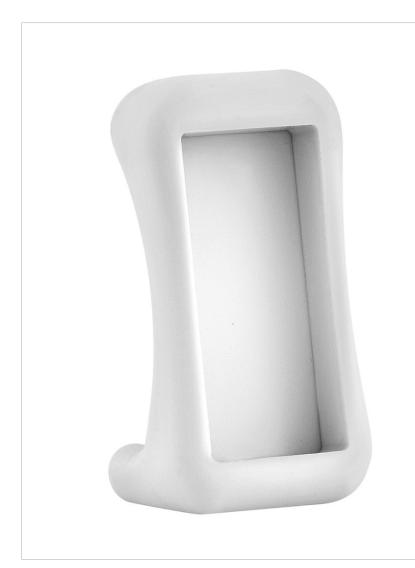

## HIRO CONTROL STAND

The HIRO Remote Stand, designed for use with any HIRO Remote, provides another opportunity to customize your Hinkley fan experience. The expertly constructed design is convertible to help you find the application that's most comfortable for you. Use the stand vertically to prop the remote upright or flip it to hold the remote horizontally for easy button access in any position. Plus, the soft molded silicone material offers a comfortable, ergonomic grip if you choose to hold the stand in your hand during operation. Includes the stand only – remote is not included.