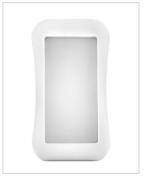

## HIRO CONTROL STAND

The HIRO Remote Stand, designed for use with any HIRO Remote, provides another opportunity to customize your Hinkley fan experience. The expertly constructed design is convertible to help you find the application that's most comfortable for you. Use the stand vertically to prop the remote upright or flip it to hold the remote horizontally for easy button access in any position. Plus, the soft molded silicone material offers a comfortable, ergonomic grip if you choose to hold the stand in your hand during operation. Includes the stand only – remote is not included.