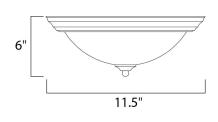

### MEASUREMENTS

DIMENSION : 11.5" L x 11.5" W x 6" H HANGING WEIGHT : 2.12 lb

LAMPING

INPUT VOLTAGE: 120VLUMENS: 0 RaBULB: 1 x 6BULB INCLUDED: (NotDIMMABLE: Yes

: 0 Rated : 1 x 60W Incandescent E26 Medium , 60W Total : (Not Included) : Yes