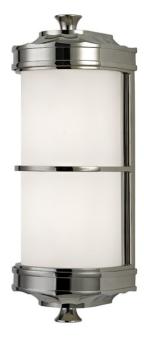

# ALBANY 3831-PN

Faceted with gothic flair, Albany draws details from the lancet arches and ribbed vaults of Europe's grand cathedrals. Fine hand-worked finishes and quality glassware bring this historically inspired piece into the present tense.

#### DIMENSIONS

Height 13.00" Width/Diameter 4.75" Minimum Height 0.00" Maximum Height 0.00" Canopy/Backplate 0.00" Hanging Type Weight 5.00lb

### **GLASS/SHADES**

Material Glass Attachment Color White