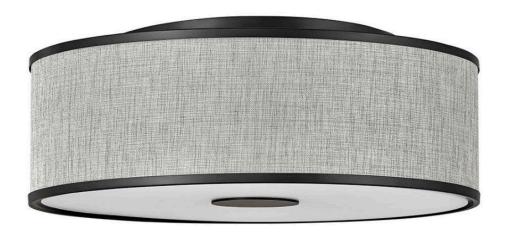

## HALO HEATHERED GRAY

LARGE FLUSH MOUNT

## 42009BK

Designed with luminosity top of mind, Halo is held within an oversized lockup encased in a sleek flat disk design element. It is complemented by an Off White Linen or Heather Gray Linen shade, accompanied by a Black or Brushed Nickel finish, and easily completes any space with both form and function top of mind.

FINISH: Black

SHADE: Heathered Gray Linen

WIDTH: 24.3" HEIGHT: 8.8" DEPTH: 0

**LIGHT SOURCE**: LED Lamp **WATTAGE**: 4-17w Med. LED

**HINKLEY** 33000 Pin Oak Parkway Avon Lake, OH 44012 **PHONE: (440) 653-5500** Toll Free: 1 (800) 446-5539 hinkley.com