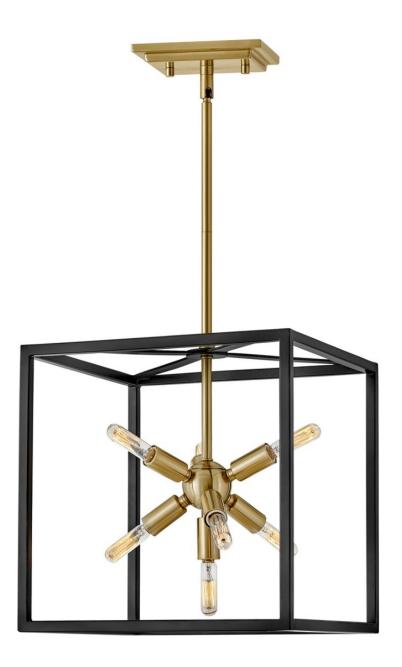

## **AROS**

MEDIUM CONVERTIBLE PENDANT

## 46313BLK

The striking Aros pendant showcases a provocative midcentury modern starburst cluster in a luxurious Warm Brass or Polished Nickel framed by an articulating, angular cage in prominent Black. For added drama, the sophisticated pendants dazzle with dimension to fill unique spaces or higher ceilings. Aros is part of the Lisa McDennon Collection. FINISH: Black WIDTH: 13" HEIGHT: 14" DEPTH: 0

LIGHT SOURCE: Socketed

WATTAGE: 7-5w Cand. LED, 60w Equiv.

**HINKLEY** 33000 Pin Oak Parkway Avon Lake, OH 44012 **PHONE: (440) 653-5500** Toll Free: 1 (800) 446-5539 hinkley.com