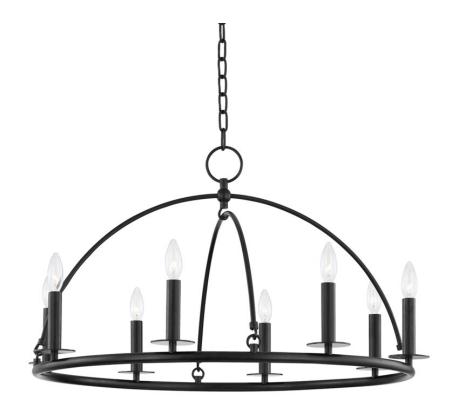

HOWELL 9532-AI

Metal arches bring a smooth dome-shape and add an interesting twist to this traditional wagon-wheel chandelier. Candelabra bulbs around the circumference provide an abundance of bright, beautiful light. Available as a single or double-tier in Aged Brass, Polished Nickel or Aged Iron.

#### DIMENSIONS

Height 19.00" Width/Diameter 32.00" Minimum Height 0.00" Maximum Height 0.00" Canopy/Backplate 5.50" Hanging Type Weight 17.00lb