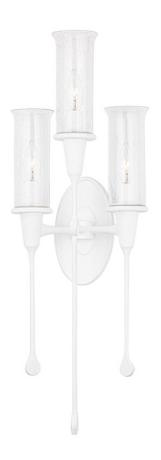

# **CHISEL**

4103-WP

Part light fixture, part work of art, Chisel simply oozes style. A stunning conversation piece, the holder extends down, creating a long, dripping form that demands attention. The clear glass shades allow this hand-crafted piece to shine even brighter. Choose from Black Iron or White Plaster to match any color scheme.