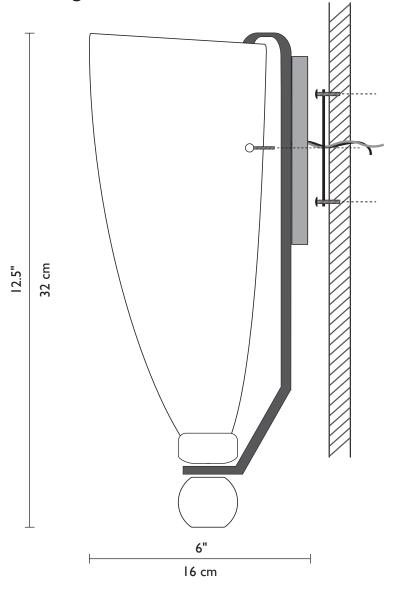

## Technical and Mounting Information

METAL FINISHES

Standard

Bronze
Silver

Visit our showroom at the Dallas Trade Mart

Made in USA

## **LAMPING**

I x 60w (Max) (EI2) Candelabra Base

1881 Industrial Drive Libertyville, IL 60048 Tele: 847.680.9043 Fax: 847.680.8140 www.wptdesign.com