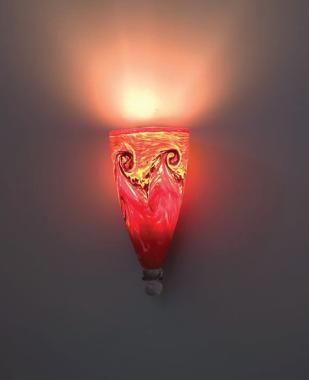

## STONE CONE

Vincent Van Gogh couldn't have done glass better had he tried it himself. The Stone Cone Califonia Art Glass sconce is hand-blown in the multi-layer technique. Its garnet and amber hues derived from gold are artfully arranged in swirled, organic patterns resembling the impression of a star-lit sky by the master painter.