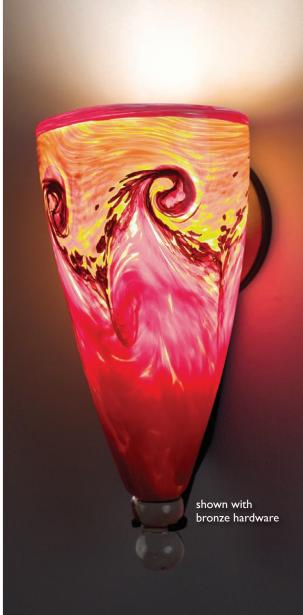

## STONE CONE

Vincent Van Gogh couldn't have done glass better had he tried it himself. The Stone Cone Califonia Art Glass sconce is hand-blown in the multi-layer technique. Its garnet and amber hues derived from gold are artfully arranged in swirled, organic patterns resembling the impression of a star-lit sky by the master painter.

## Technical and Mounting Information

METAL FINISHES

Standard

Bronze
Silver

Visit our showroom at the Dallas Trade Mart

Made in USA