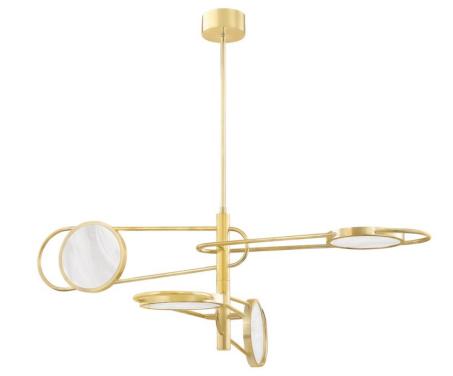

### DIMENSIONS

Height 17.00" Width/Diameter 49.00" Minimum Height 23.00" Maximum Height 77.50" Canopy/Backplate 5.50" Hanging Type 1-3" / 1-6" / 1-12" / 2-18" Stems

Weight 15.00lb

# **GLASS/SHADES**

Material Alabaster Attachment Color Off White