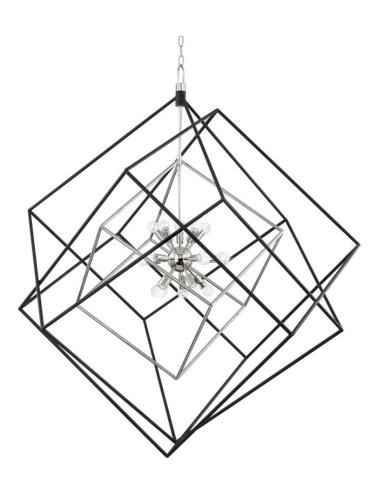

# **ROUNDOUT**

1255-PN/BK

This impressive conversation starter features a series of ever-increasing cubes surrounding a Sputnik-style center. Choose from Aged Brass or Polished Nickel and multiple sizes to fit any space.

### **DIMENSIONS**

Height 55.50"

Width/Diameter 42.00"

Minimum Height 61.75"

Maximum Height 113.75"

Canopy/Backplate 6.25"

Hanging Type

Weight 55.00lb