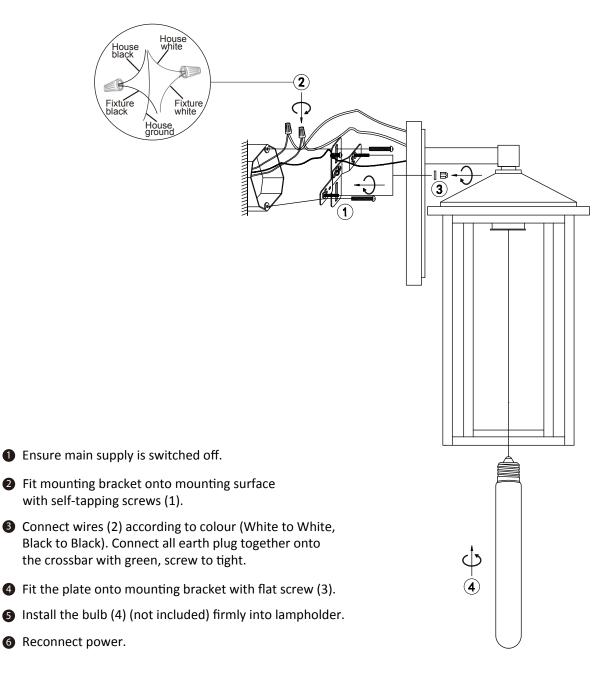

## W81201MB INSTALLATION INSTRUCTIONS SHEET

## START FROM HERE

- Make sure power is completely off at the fuse box.
  Have your fixture installed by a qualified licensed
- electrician
- Prepare everything in clear area.
- Wear gloves at all times during this installation.
- Read instructions carefully before you start assembly.
- Keep this instruction sheet for future reference. **Technical Support:**1-844-628-8368

## Please Note:

• All Matteo Lighting fixtures come with pre-wired module(s).

• Unless instructed to do so, please do not touch any part of the module(s) as any unnecessary contact with the module could cause permanent damage.

THIS LUMINAIRE MUST BE MOUNTED OR SUPPORTED IN A JUNCTION BOX CE LUMINAIRE DOIT ÊTRE MONTÉ OU SUPPORTÉ DANS UNE BOÎTE DE JONCTION

## WARNING:

This fitting must be earthed. Disconnect power and allow fitting to cool down before cleaning or changing the lamp.