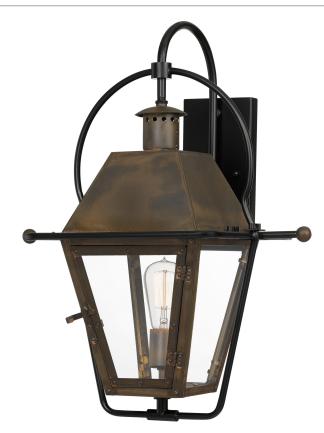

#### R08418IZ

Rue De Royal Outdoor Lantern Industrial Bronze

### DIMENSIONS

| Dimensions: 17.75" W x 22.50" H x 13.50" D |
|--------------------------------------------|
| Backplate Dimensions: 9.00"H x 4.50"W      |
| HCWO: 8.5"                                 |
| Weight: 9.40 lbs                           |

# DETAILS

| Material: Brass/Steel                     |
|-------------------------------------------|
| Glass/Shade Description: Clear Tempered   |
| Glass                                     |
| Shade 2 Description: Clear Tempered Glass |