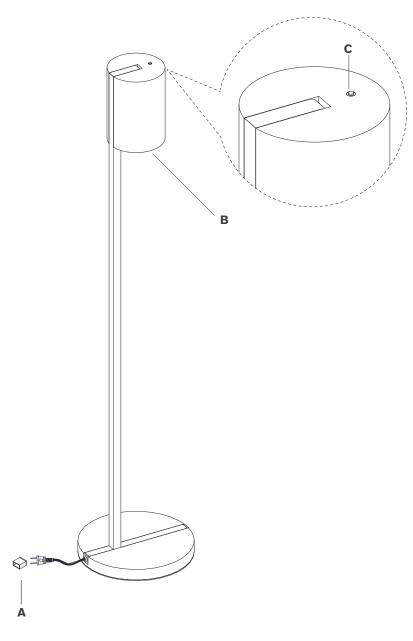

- 1. Carefully remove all parts from the box. Place on a clean, soft surface.
- 2. Remove protective plug cover (A) from the plug.
- Plug into a proper electrical outlet and test the fixture.
  Dimmer switch operation: Touch dimmer (C) to adjust between low, medium, high and off settings.
- 4. Adjust the shade (B) to desired angle.