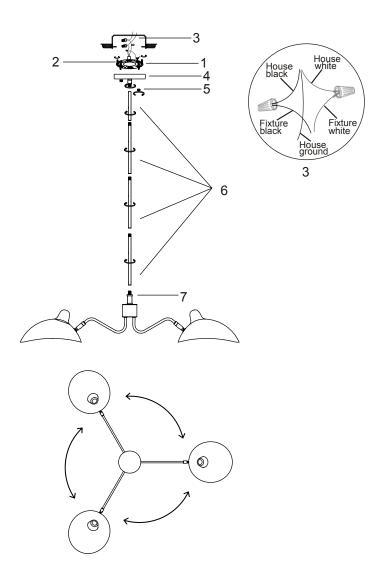

## **INSTALLATION INSTRUCTIONS:**

Ensure main supply is switched off.

Fit mounting bracket (1) onto mounting surface with self-tapping screws (2).

Connect wires (3) according to color (White to White, Black to Black). Connect all earth lug together onto the crossbar with green screw to tight.

Fit ceiling plate (4) onto mounting bracket with nuts (5).

Connect poles (6) and onto ceiling plate, the other end to fiting (7).

Install lamp firmly into lampholder.

Reconnect power.