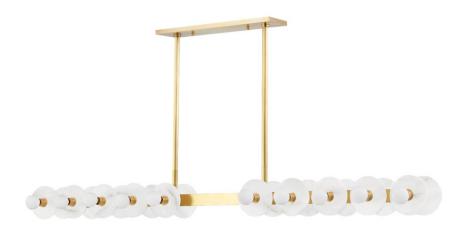

# **AUSTEN**

## 4260-AGB

\*Due to the one-of-a-kind nature of the medium, exact colors and patterns may vary slightly from the image shown.

#### **FINISHES**

Aged Brass (AGB) Aged Old Bronze (AOB) Polished Nickel (PN)

## **DIMENSIONS**

Height 5.75"

Width/Diameter 11.50"

Minimum Height 8.75"

Maximum Height 62.75"

Canopy/Backplate 0.00"

Hanging Type 1-3" / 1-6" / 1-12" / 2-18"

Stems

## **GLASS/SHADES**

Material Alabaster

Attachment

Color