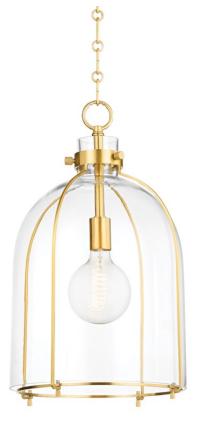

ELDRIDGE 7306-AGB

Eldridge is a minimalist cage pendant with maximum style. Light pours through the glass shade and allows the lamp socket within to shine. Available in a conical and a dome shape with Aged Brass, Old Bronze or Polished Nickel finishes, these pendants suspend from gorgeously detailed hook and loop chains.

#### DIMENSIONS

Height 23.50" Width/Diameter 15.50" Minimum Height 26.50" Maximum Height 77.50" Canopy/Backplate 5.50" Hanging Type Weight 15.00lb

## GLASS/SHADES

Material Glass Attachment Color Clear