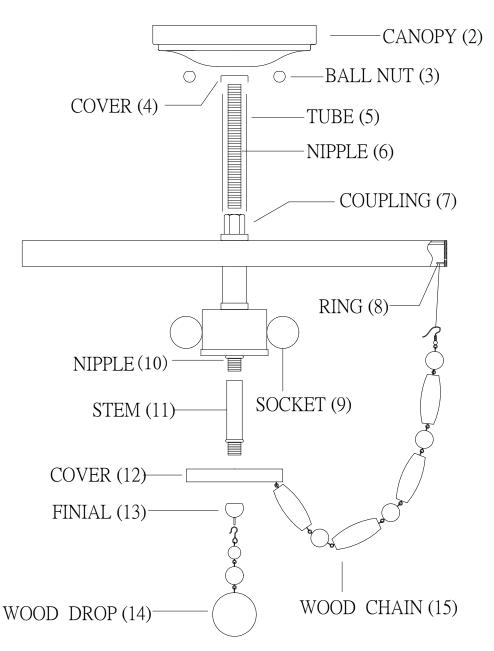

## □ HEX NUT WITH WASHER (1)

## INSTALLATION INSTRUCTIONS

- 1. Carefully remove the fixture out of the carton, and check that all parts are included referring to the above illustration. Make sure not to misplace any parts that are needed for the installation;
- 2.Install the nipple (6) into coupling (7), then secure them with nipple (6).
- 3.Install the tube (5),cover (4) and canopy (2) onto nipple (6), then secure them with hex nut with washer (1).
- 4.Install the stem (11) onto nipple (10), then secure them with stem (11).
- 5.Install the cover (12) onto stem (11), then secure them with finial (13).
- 6.Install the wood chain (15) onto ring (8).
- 7.Install the wood drop (14) onto finial (13).
- 8. Fixture is ready for lamping and installation.