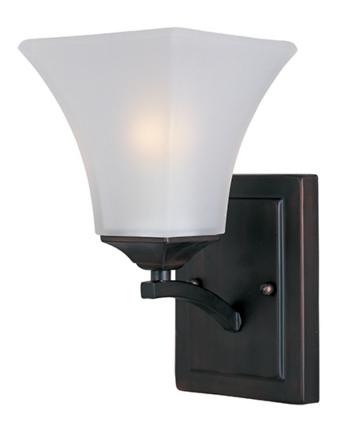

## PRODUCT DESCRIPTION

Straight lines and curves make this contemporary series a classic. Square metal tubing finished in your choice of Oil Rubbed Bronze or Satin Nickel support tapered square Frosted glass shades.

# **GLASS**

Frosted FT

## MATERIAL Steel, Glass