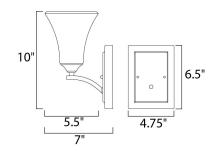

### **MEASUREMENTS**

**DIMENSION** : 5.5" W x 10" H x 7" Ext : 4.76" W x 6.5" H MAX OAH HANGING WEIGHT : 2.49 lb