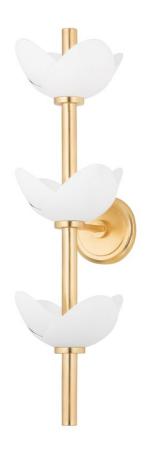

# **DAWSON**

3003-GL/WP

Pretty, petal-shaped shades give a softness to this modern botanical design, while gold leaf arms, canopy, and backplate add shine and color for a balanced aesthetic. This delicate design will bring a warm glow and a sense of organic glamour anywhere it is placed.

## **FINISHES**

Gold Leaf/white Plaster (GL/WP)

## **DIMENSIONS**

Height 25.75"

Width/Diameter 7.25"

Minimum Height 0.00"

Maximum Height 0.00"

Canopy/Backplate 4.75"

Hanging Type

Weight 6.00lb