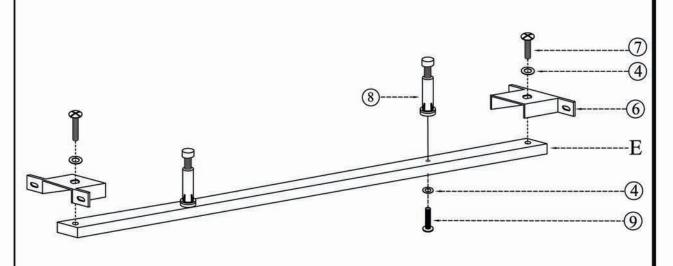

# **ASSEMBLY INSTRUCTIONS.**

LUZON QUEEN BED SAND

RN-1129-40



THANK YOU FOR YOUR PURCHASE!

#### PARTS AND HARDWARE.



#### NOTES.

Thank you for purchasing this quality product! Be sure to check all packing material careful for small part that may have come loose inside the carton during shipping.

**CAUTION:** The item is heavy, assembly should be performed by two people.

## STEP 1.





### PARTS AND HARDWARE.



## NOTES.

Thank you for purchasing this quality product! Be sure to check all packing material careful for small part that may have come loose inside the carton during shipping.

**CAUTION:** The item is heavy, assembly should be performed by two people.







## PARTS AND HARDWARE.



# NOTES.

Thank you for purchasing this quality product! Be sure to check all packing material careful for small part that may have come loose inside the carton during shipping.

**CAUTION:** The item is heavy, assembly should be performed by two people.

## STEP 5.