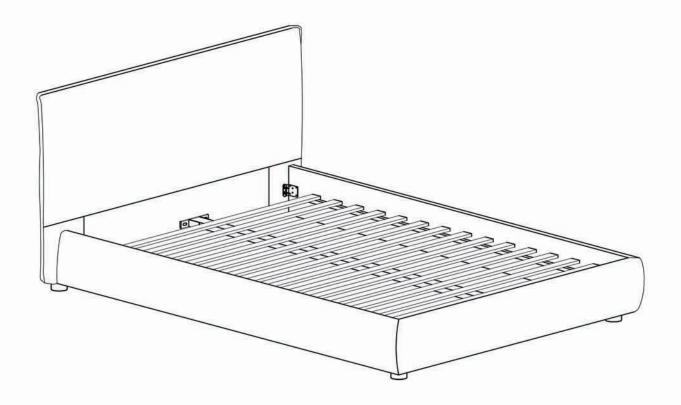

# **ASSEMBLY INSTRUCTIONS.**

LUZON QUEEN BED SAND

RN-1129-40

THANK YOU FOR YOUR PURCHASE!