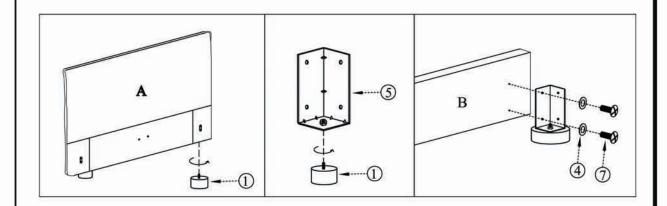

# **ASSEMBLY INSTRUCTIONS.**

LUZON QUEEN BED SAND

RN-1129-40



THANK YOU FOR YOUR PURCHASE!

#### PARTS AND HARDWARE.



#### NOTES.

Thank you for purchasing this quality product! Be sure to check all packing material careful for small part that may have come loose inside the carton during shipping.

**CAUTION:** The item is heavy, assembly should be performed by two people.

## STEP 1.





### PARTS AND HARDWARE.



## NOTES.

Thank you for purchasing this quality product! Be sure to check all packing material careful for small part that may have come loose inside the carton during shipping.

**CAUTION:** The item is heavy, assembly should be performed by two people.







## PARTS AND HARDWARE.



# NOTES.

Thank you for purchasing this quality product! Be sure to check all packing material careful for small part that may have come loose inside the carton during shipping.

**CAUTION:** The item is heavy, assembly should be performed by two people.

## STEP 5.