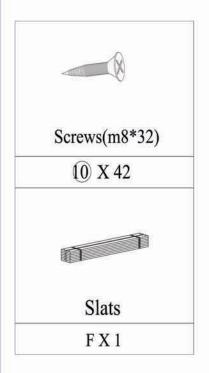

# **ASSEMBLY INSTRUCTIONS.**

LUZON QUEEN BED SAND

RN-1129-40



THANK YOU FOR YOUR PURCHASE!

#### PARTS AND HARDWARE.



#### NOTES.

Thank you for purchasing this quality product! Be sure to check all packing material careful for small part that may have come loose inside the carton during shipping.

**CAUTION:** The item is heavy, assembly should be performed by two people.

## STEP 1.





### PARTS AND HARDWARE.



## NOTES.

Thank you for purchasing this quality product! Be sure to check all packing material careful for small part that may have come loose inside the carton during shipping.

**CAUTION:** The item is heavy, assembly should be performed by two people.







## PARTS AND HARDWARE.



# NOTES.

Thank you for purchasing this quality product! Be sure to check all packing material careful for small part that may have come loose inside the carton during shipping.

**CAUTION:** The item is heavy, assembly should be performed by two people.

## STEP 5.