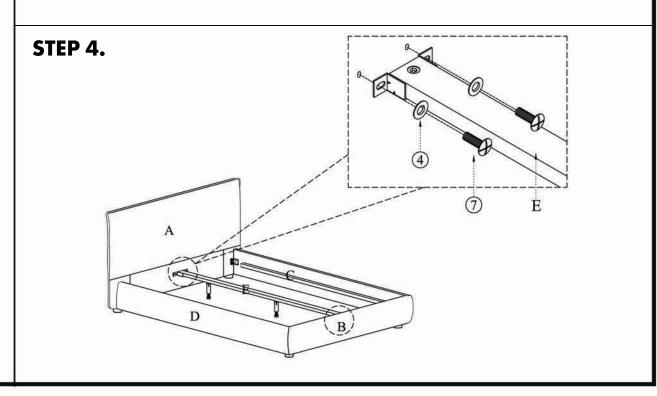

# **ASSEMBLY INSTRUCTIONS.**

LUZON QUEEN BED SAND

RN-1129-40



THANK YOU FOR YOUR PURCHASE!

#### PARTS AND HARDWARE.



#### NOTES.

Thank you for purchasing this quality product! Be sure to check all packing material careful for small part that may have come loose inside the carton during shipping.

**CAUTION:** The item is heavy, assembly should be performed by two people.

## STEP 1.





### PARTS AND HARDWARE.



## NOTES.

Thank you for purchasing this quality product! Be sure to check all packing material careful for small part that may have come loose inside the carton during shipping.

**CAUTION:** The item is heavy, assembly should be performed by two people.







## PARTS AND HARDWARE.



# NOTES.

Thank you for purchasing this quality product! Be sure to check all packing material careful for small part that may have come loose inside the carton during shipping.

**CAUTION:** The item is heavy, assembly should be performed by two people.

## STEP 5.