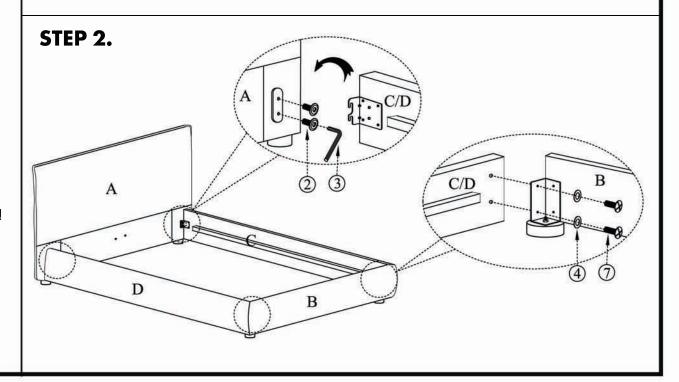

# **ASSEMBLY INSTRUCTIONS.**

LUZON QUEEN BED SAND

RN-1129-40



THANK YOU FOR YOUR PURCHASE!

#### PARTS AND HARDWARE.



#### NOTES.

Thank you for purchasing this quality product! Be sure to check all packing material careful for small part that may have come loose inside the carton during shipping.

**CAUTION:** The item is heavy, assembly should be performed by two people.

## STEP 1.





### PARTS AND HARDWARE.



## NOTES.

Thank you for purchasing this quality product! Be sure to check all packing material careful for small part that may have come loose inside the carton during shipping.

**CAUTION:** The item is heavy, assembly should be performed by two people.







## PARTS AND HARDWARE.



# NOTES.

Thank you for purchasing this quality product! Be sure to check all packing material careful for small part that may have come loose inside the carton during shipping.

**CAUTION:** The item is heavy, assembly should be performed by two people.

## STEP 5.