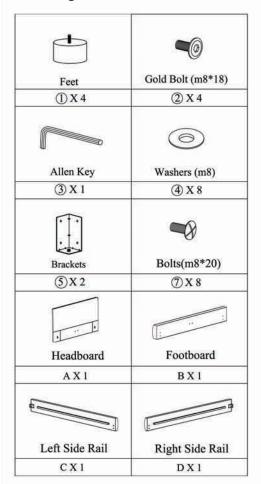

# **ASSEMBLY INSTRUCTIONS.**

LUZON QUEEN BED SAND

RN-1129-40



THANK YOU FOR YOUR PURCHASE!

#### PARTS AND HARDWARE.



#### NOTES.

Thank you for purchasing this quality product! Be sure to check all packing material careful for small part that may have come loose inside the carton during shipping.

**CAUTION:** The item is heavy, assembly should be performed by two people.

## STEP 1.





### PARTS AND HARDWARE.



## NOTES.

Thank you for purchasing this quality product! Be sure to check all packing material careful for small part that may have come loose inside the carton during shipping.

**CAUTION:** The item is heavy, assembly should be performed by two people.







## PARTS AND HARDWARE.



# NOTES.

Thank you for purchasing this quality product! Be sure to check all packing material careful for small part that may have come loose inside the carton during shipping.

**CAUTION:** The item is hea