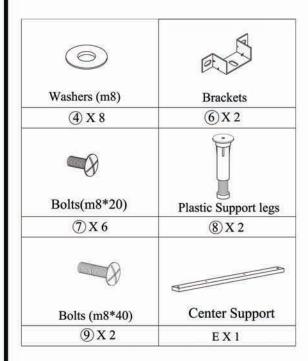

# **ASSEMBLY INSTRUCTIONS.**

LUZON QUEEN BED SAND

RN-1129-40



THANK YOU FOR YOUR PURCHASE!

#### PARTS AND HARDWARE.



#### NOTES.

Thank you for purchasing this quality product! Be sure to check all packing material careful for small part that may have come loose inside the carton during shipping.

**CAUTION:** The item is heavy, assembly should be performed by two people.

## STEP 1.





### PARTS AND HARDWARE.



## NOTES.

Thank you for purchasing this quality product! Be sure to check all packing material careful for small part that may have come loose inside the carton during shipping.

**CAUTION:** The item is heavy, assembly should be performed by two people.







## PARTS AND HARDWARE.



# NOTES.

Thank you for purchasing this quality product! Be sure to check all packing material careful for small part that may have come loose inside the carton during shipping.

**CAUTION:** The item is heavy, assembly should be performed by two people.

## STEP 5.