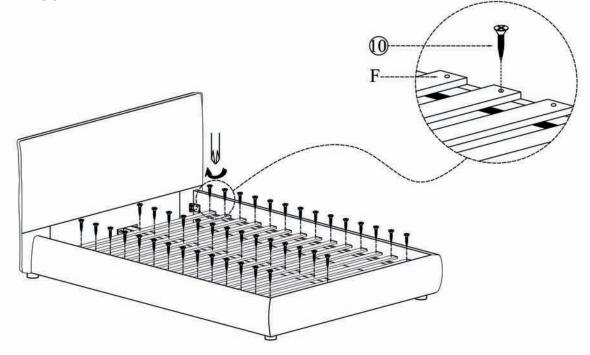

Be sure to check all packing material careful for small part that may have come loose inside the carton during shipping.

**CAUTION:** The item is heavy, assembly should be performed by two people.

## STEP 1.





### PARTS AND HARDWARE.



## NOTES.

Thank you for purchasing this quality product! Be sure to check all packing material careful for small part that may have come loose inside the carton during shipping.

**CAUTION:** The item is heavy, assembly should be performed by two people.







## PARTS AND HARDWARE.



# NOTES.

Thank you for purchasing this quality product! Be sure to check all packing material careful for small part that may have come loose inside the carton during shipping.

**CAUTION:** The item is heavy, assembly should be performed by two people.

## STEP 5.