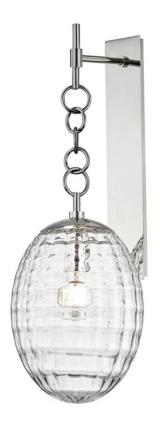

# **VENICE**

4900-PN

Featuring an extraordinary shade, Venice adds unexpected rich textural dimension to a space. Its egg-shaped glass diffuser has a billowy quilted appearance, sure to intrigue as well as it illuminates.

## **GLASS/SHADES**

Material Glass

Attachment

Color Clear Optic