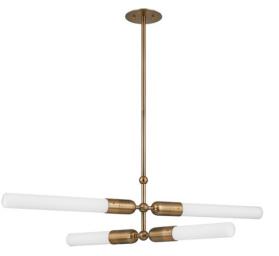

# DARBY F1450-PBR

Exploring an unconventional lamping technique, Darby features tubes of etched glass that are lit at the central connection point, creating a fall-off of light along the length of the glass and an ombre effect. The design of the metalwork celebrates its mechanical connections, turning them into small but additive design details. Darby is available as a pendant, sconce in two sizes, and chandelier in a Patina Brass finish.

#### DIMENSIONS

Height 12.00" Width/Diameter 36.75" Length 50.00" Minimum Height 18.50" Maximum Height 60.75" Canopy/Backplate 7.00" Hanging Type 6" 2-12" 18" Weight 11.22lb