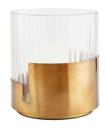

# PRIMROSE SHORT HURRICANE

6947 H: 9 IN, Dia: 8.00 IN Antique Brass Contract Suitable As Is The multipurpose, short Primrose hurricane is an accessory meant to be displayed all year long. Created in clear hand-etched glass with an asymmetrical, antique brass base, the modern accent was thoughtfully designed to function as a hurricane for candles or as a vase.

### APPEARANCE

Material Brass, Glass Material Type Etched

Finish Antique Brass, Clear

Top Coat/Sealant true