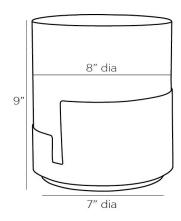

# PRIMROSE SHORT HURRICANE

6947 H: 9 IN, Dia: 8.00 IN Antique Brass Contract Suitable As Is The multipurpose, short Primrose hurricane is an accessory meant to be displayed all year long. Created in clear hand-etched glass with an asymmetrical, antique brass base, the modern accent was thoughtfully designed to function as a hurricane for candles or as a vase.

## DIMENSIONS

Foot Print Dia: 7.00 IN Opening Dia: 7.50