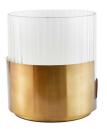

# PRIMROSE SHORT HURRICANE

6947 H: 9 IN, Dia: 8.00 IN Antique Brass Contract Suitable As Is The multipurpose, short Primrose hurricane is an accessory meant to be displayed all year long. Created in clear hand-etched glass with an asymmetrical, antique brass base, the modern accent was thoughtfully designed to function as a hurricane for candles or as a vase.

### APPEARANCE

Material Brass, Glass Material Type Etched

Finish Antique Brass, Clear

Top Coat/Sealant true