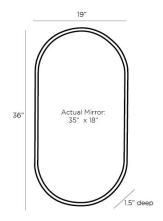

# VAQUERO SMALL MIRROR

WMI13 H: 36 IN, W: 19 IN, D: 1.5 IN Antique Brass Contract Suitable As Is Rendered in a classic capsule shape, the Vaquero mirror is endowed with a vintage sensibility. Crafted in antique brass with a beveled mirror, the chic accent piece is striking alone or as a pair over a vanity. The mirror can be hung vertically or horizontally and is fitted with a security cleat.

#### DIMENSIONS

Mirror Size

Brass, Mirror Beveled Plain false

1 H: 35 IN, W: 18 IN