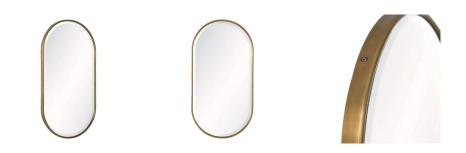

# VAQUERO SMALL MIRROR

WMI13 H: 36 IN, W: 19 IN, D: 1.5 IN Antique Brass Contract Suitable As Is Rendered in a classic capsule shape, the Vaquero mirror is endowed with a vintage sensibility. Crafted in antique brass with a beveled mirror, the chic accent piece is striking alone or as a pair over a vanity. The mirror can be hung vertically or horizontally and is fitted with a security cleat.