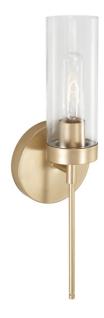

# **AA1016SF**

## 1 LIGHT SCONCE

Soft Gold

UPC: 841740160698

Available Finishes: Matte Black (MB), Soft Gold (SF)

| JOB/LOCATION: |   |
|---------------|---|
| QUANTITY:     |   |
| NOTES:        |   |
|               | _ |
|               | _ |

## **DIMENSIONS**

Dimensions: 5"W x 17"H x 4.25"E

Product Weight: 2 lbs.

Max. Hanging Height: 17"

Min. Hanging Height: 17"

Backplate: 5"W x 5"H x 0.75"E

Junction: Ctr/Top: 9"; Ctr/Btm: 8"

# **GLASS DESCRIPTION**

Clear Glass

Glass Dimensions: 3"W X 8"H