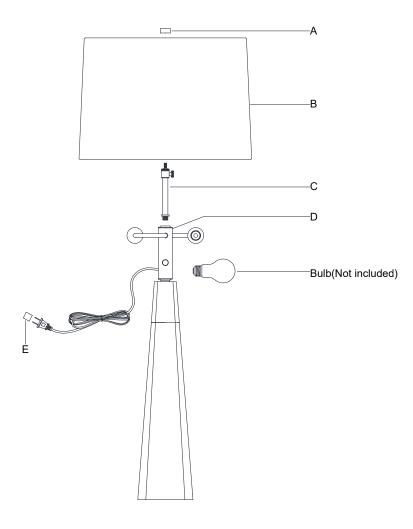

- 1. Carefully remove all parts from the box.
- 2. Thread the shade riser (C) to the top of the fixture body (D).
- 3. Remove the finial (A) from the shade riser (C).
- 4. Place the shade (B) (packaged separately) to the shade riser (C) and secure with the finial (A).
- 5. Insert bulbs (not included) into the socket.
- 6. Remove the protective plug cover (E) from the plug.
- 7. Plug into a proper electrical outlet and test the fixture.
- 8. Installation is complete.