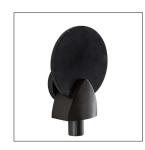

## **EDWIN SCONCE**

Like an Art Deco amulet or brooch, the timeless lines of the Edwin are even more eye-catching in a corridor or hallway. A black marble disc is mounted on a chattered English bronze steel plate, allowing the reflective back light to take center stage. Finish will vary.