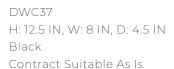

## <u>APPEARANCE</u>

Material Marble, Steel
Material Type Chattered
Finish English Bronze

Finish Will Vary true Top Coat/Sealant true

DIMENSIONS

8.00 6 IN

Center Of Mount From

Btm

Backplate Dia: 5.00 IN

Product Weight 4.1 LBS Gross Weight 1 7.5 LBS

Shipping Box 1 H: 8 IN, L: 10.6 IN, W: 10.6 IN

<u>ADDITIONAL INFO</u>

Hanging Orientation Vertical Only

CONTRACT

Contract Suitable true