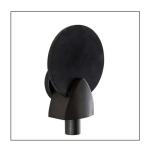

## **EDWIN SCONCE**

Like an Art Deco amulet or brooch, the timeless lines of the Edwin are even more eye-catching in a corridor or hallway. A black marble disc is mounted on a chattered English bronze steel plate, allowing the reflective back light to take center stage. Finish will vary.