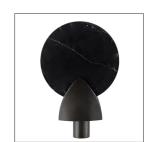

## **EDWIN SCONCE**

Like an Art Deco amulet or brooch, the timeless lines of the Edwin are even more eye-catching in a corridor or hallway. A black marble disc is mounted on a chattered English bronze steel plate, allowing the reflective back light to take center stage. Finish will vary.

## <u>APPEARANCE</u>

Material Marble, Steel
Material Type Chattered
Finish English Bronze

Finish Will Vary true Top Coat/Sealant true

DIMENSIONS

8.00 6 IN

Center Of Mount From

Btm

Backplate Dia: 5.00 IN