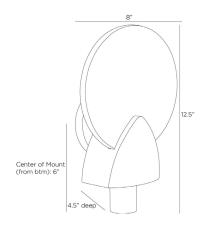

## <u>APPEARANCE</u>

Material Marble, Steel
Material Type Chattered
Finish English Bronze

Finish Will Vary true Top Coat/Sealant true

DIMENSIONS

8.00 6 IN

Center Of Mount From

Btm

Backplate Dia: 5.00 IN