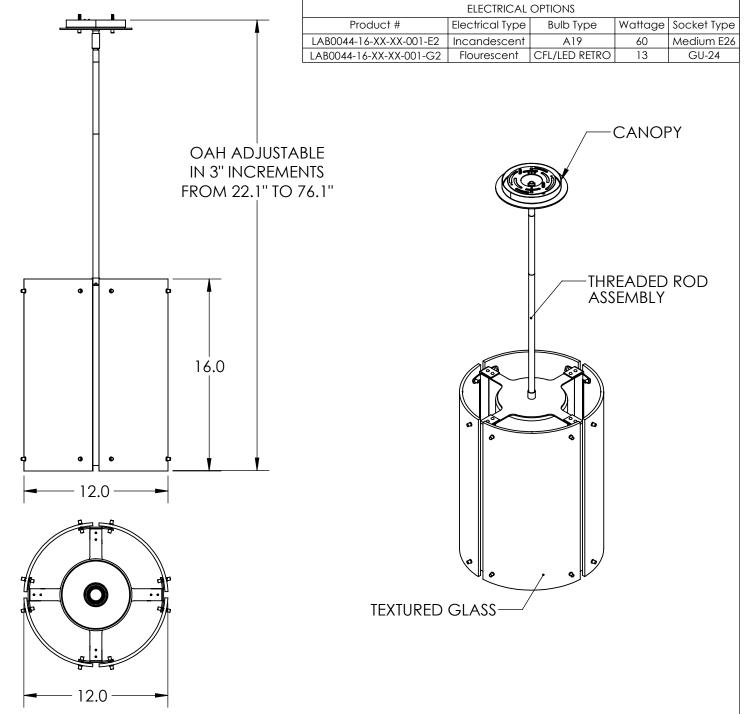

## SPECIFICATION DRAWING

Collection: TEXTURED GLASS

Product #: LAB0044-16

ALL DIMENSIONS ARE IN INCHES UNLESS STATED OTHERWISE

Bulbs Not Included Visit <u>hammertonstudio.com</u> for product options and specifications.

1/31/2020 (A)

Mounting Packet: Y

Approximate lbs.: 25

Bulb Qty: 1

Bulb Type: SEE TABLE

Finish: SEE WEB SITE FOR OPTIONS

Wattage: SEE TABLE

Voltage: 120

Top Diffuser: OPEN

Socket Type: SEE TABLE

Bottom Diffuser: OPEN

UL Location: DRY

All fixtures created by Hammerton are handcrafted by artisans. Dimensions may vary up to 7/8".

© Copyright 2020. All rights in design, detail or invention of this drawing are reserved as the property of Hammerton. Any imitation or adaptation without written consent is strictly prohibited.