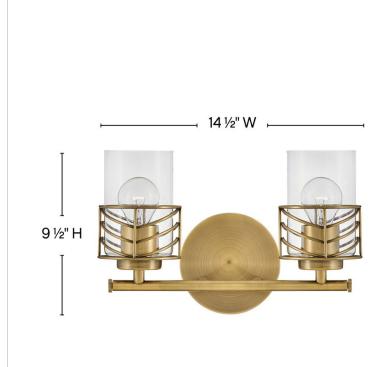

| DETAILS   |                                           |
|-----------|-------------------------------------------|
| FINISH:   | Lacquered Brass                           |
| MATERIAL: | Steel                                     |
| GLASS:    | Clear                                     |
| DIMMABLE: | YES, WITH DIMMABLE<br>LAMP (NOT INCLUDED) |

| DIMENSIONS     |           |
|----------------|-----------|
| WIDTH:         | 14.5"     |
| HEIGHT:        | 9.5"      |
| WEIGHT:        | 4.5lb     |
| BACK PLATE:    | 6.5" Dia. |
| EXTENSION:     | 6.5"      |
| TOP TO OUTLET: | 6.5"      |

| LIGHT SOURCE  |                                |
|---------------|--------------------------------|
| LIGHT SOURCE: | Socketed                       |
| WATTAGE:      | 2-12w Med. LED, 100w<br>Equiv. |
| VOLTAGE:      | 120v                           |