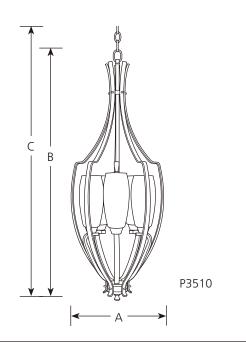

Incandescent Wisten Foyer

| Type    |     |  |
|---------|-----|--|
| -09     | -20 |  |
| P3509 □ |     |  |
| P3510 □ |     |  |

| Finish      |                   |                   |           |          |            |                  |
|-------------|-------------------|-------------------|-----------|----------|------------|------------------|
| Catalog No. | Brushed<br>Nickel | Antique<br>Bronze | Lamping   | Dim<br>A | ensio<br>B | ns (Inches)<br>C |
| P3509       | -09               | -20               | 3 (c) 60w | 12       | 26         | 101              |
| P3510       | -09               | -20               | 5 (c) 60w | 16       | 43         | 118              |
| C   B       | A                 | P3509             |           |          |            | P3510            |

#### General

• Etched glass tulip shaped shades enclosed in an open strap style cage Glass-

P3509- 4" dia., 5-1/4" ht., 1-5/8" center hole

P3510- 4" dia., 8-1/8" ht., 1-5/8" center hole

- Brushed Nickel (-09) is plated
- Antique Bronze (-20) is hand painted
- Steel construction
- Six feet of 9 gauge chain supplied
- Companion chandelier, hall and foyer, wall bracket, close to ceiling, pendant, and bath and vanity units