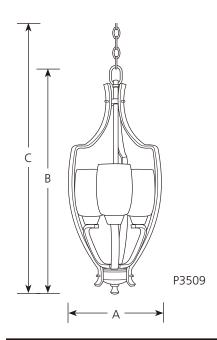

Incandescent Wisten Foyer

| Type    |     |  |
|---------|-----|--|
| -09     | -20 |  |
| P3509 □ |     |  |
| P3510 □ |     |  |

| Finish      |                   |                   |           |          |            |                  |
|-------------|-------------------|-------------------|-----------|----------|------------|------------------|
| Catalog No. | Brushed<br>Nickel | Antique<br>Bronze | Lamping   | Dim<br>A | ensio<br>B | ns (Inches)<br>C |
| P3509       | -09               | -20               | 3 (c) 60w | 12       | 26         | 101              |
| P3510       | -09               | -20               | 5 (c) 60w | 16       | 43         | 118              |
| C   B       | A                 | P3509             |           |          |            | P3510            |

#### General

• Etched glass tulip shaped shades enclosed in an open strap style cage Glass-

P3509- 4" dia., 5-1/4" ht., 1-5/8" center hole

P3510- 4" dia., 8-1/8" ht., 1-5/8" center hole

- Brushed Nickel (-09) is plated
- Antique Bronze (-20) is hand painted
- Steel construction
- Six feet of 9 gauge chain supplied
- Companion chandelier, hall and foyer, wall bracket, close to ceiling, pendant, and bath and vanity units