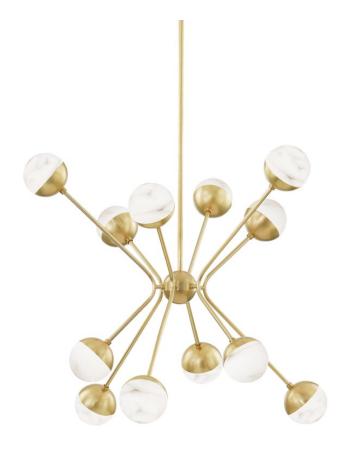

# **SARATOGA**

2836-AGB

Modern in form, yet retro in style, Saratoga takes globe lighting to a new level. Whether slightly curved or long and straight, Saratoga's arms perfectly complement its gorgeous alabaster glass globe shades. The clean metal caps and the refined finished on the tails are the finishing touches to this design that works beautifully with any style. Sconces can be mounted horizontally or vertically.

#### **FINISHES**

Aged Brass (AGB) Polished Nickel (PN)

#### **DIMENSIONS**

Height 31.00"

Width/Diameter 36.00"

Minimum Height 36.00"

Maximum Height 93.00"

Canopy/Backplate 6.00"

Hanging Type 1-3" / 1-6" / 1-12" / 2-18"

Stems