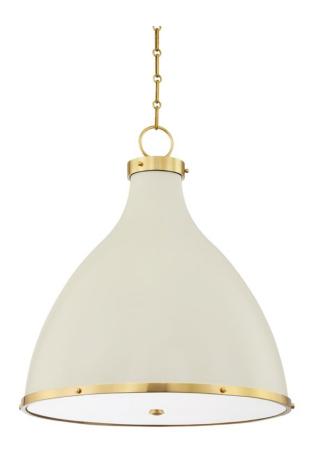

# PAINTED NO. 3

MDS362-AGB/OW

Relaxed forms and fresh finishes take flight in Painted.No.3, an expansion of the popular Painted family. Available in three styles and finishes.

# **FINISHES**

Aged Brass/darkest Blue (AGB/DBL) Aged Brass/off White (AGB/OW) Polished Nickel/gray (PN/GRY) Polished Nickel/parma Gray Combo (PN/PG)

# **DIMENSIONS**

Height 25.00"

Width/Diameter 22.50"

Minimum Height 28.00"

Maximum Height 79.00"

Canopy/Backplate 5.50"

Hanging Type

Weight 24.00lb

# **GLASS/SHADES**

Material Steel

Attachment

Color Off White