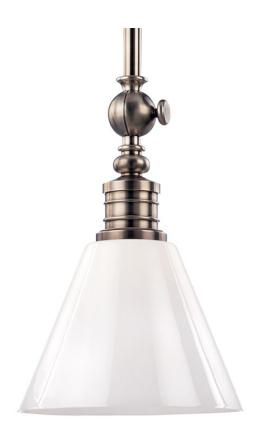

# **DARIEN**

9611-HN

Darien's charm lies in its details and dimensions. An oversized ornamental swivel, a double-ringed socket holder, and industrial rivets at the top of the shade are a few examples. Available with either an opal glass white diffuser or a metal shade, its finish continues on the inside in the latter, adding a distinctive touch.

#### **DIMENSIONS**

Height 16.00"

Width/Diameter 11.00"

Minimum Height 21.75"

Maximum Height 75.50"

Canopy/Backplate 7.00"

Hanging Type 1-3" / 1-6" / 1-12" / 2-18"

Stems

#### **GLASS/SHADES**

Material Glass

Attachment

Color Opal Glossy