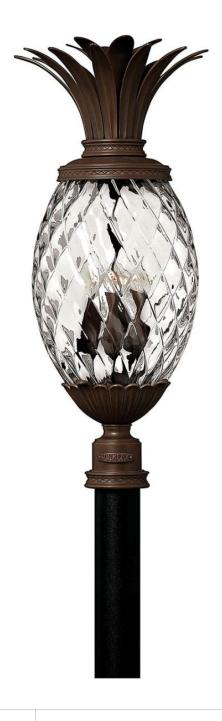

## **PLANTATION**

LARGE POST TOP OR PIER MOUNT LANTERN 12V

## 2227CB-LV

A Hinkley classic, the ornate Plantation collection features exceptional pineapple-shaped elements that make a noble statement. With elaborate, decorative cast detailing, the Plantation collection bestows sophisticated charm with the perfect hint of vintage glamour.

**FINISH**: Copper Bronze **GLASS**: Clear Optic

WIDTH: 12.5" HEIGHT: 29.5" DEPTH: 0

**LIGHT SOURCE**: Socketed

TRANSFORMER REQUIRED: Yes

**HINKLEY** 33000 Pin Oak Parkway Avon Lake, OH 44012 **PHONE: (440) 653-5500** Toll Free: 1 (800) 446-5539 hinkley.com