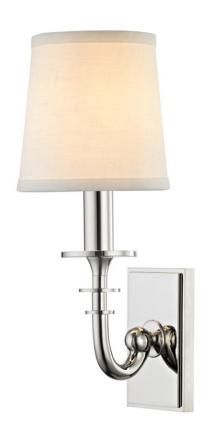

## 8400-PN

We streamline a mid-century Italian sconce into a single work of cast brass. With a small backplate and an arm that scrolls gently back to meet it, Carroll is a modern and refined sconce.

#### **FINISHES**

Aged Brass (AGB) Distressed Bronze (DB) Polished Nickel (PN)

## **DIMENSIONS**

Height 13.00"

Width/Diameter 5.00"

Minimum Height 0.00"

Maximum Height 0.00"

Canopy/Backplate 0.00"

Hanging Type

Weight 2.00lb

# **GLASS/SHADES**

Material Linen

Attachment

Color Off White