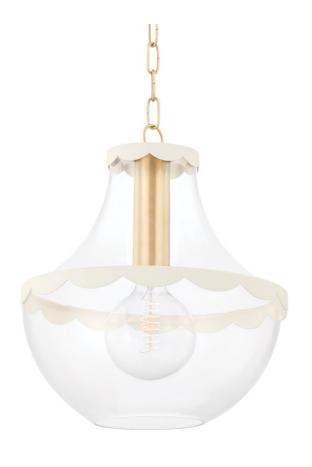

# **ALAINA**

## H668701L-AGB/SCR

The Alaina is delightfully sweet, the bell-shaped silhouette is accented with soft cream scalloped trim. Aged brass details soften the look, adding a subtle sheen to the Pendant and Semi Flush. The Pendant is available in small and large.

#### **FINISHES**

Aged Brass (AGB) Aged Brass (AGB)

### **DIMENSIONS**

Height 16.50"

Width/Diameter 14.25"

Minimum Height 20.00"

Maximum Height 72.00"

Canopy/Backplate 5.50"

Hanging Type 54"

Weight 14.25lb

#### **GLASS/SHADES**

Material CLEAR GLASS

Attachment

Color