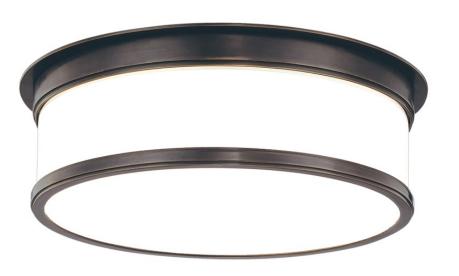

# **GENEVA**

715-OB

Sleek vintage style and premium craftsmanship combine in our Geneva family. We use exacting techniques to craft Geneva's metal rings with flawless step details. The glossy outer layer of the heavy opal glass gives added polish, while the translucent inner layer evenly diffuses bright light. A twist-and-lock design conceals all mounting hardware for an especially sleek appearance.