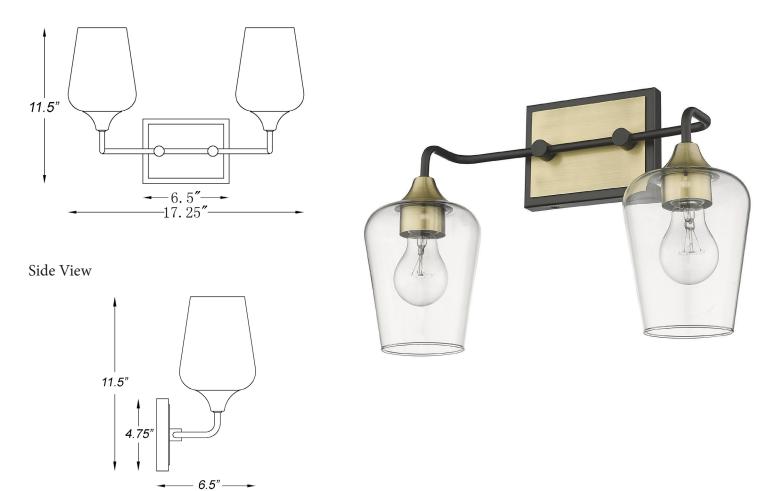

## IN40081BK GLADYS 2-LIGHT WALL SCONCE

Front View

| Description:   | Gladys 2-light wall sconce                             | Material:                     | Steel          |
|----------------|--------------------------------------------------------|-------------------------------|----------------|
|                |                                                        | Shade:                        | Glass          |
| Finish:        | Matte black w/antique brass                            | Glass:                        | Clear          |
| Dimensions:    | 17.25" W x 11.5" H x 6.5" ext.<br>Height on center: 9" | <b>Back Plate Dimensions:</b> | 6.25" x 4.75"  |
|                |                                                        | Chain/Wire:                   | NA             |
| Bulbs:         | 2-100w Med.                                            | Additional Finishes:          | Polished nicke |
| Certification: | UL / damp location                                     | Mounting:                     | Up or down     |