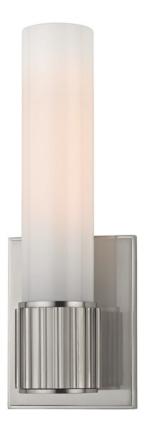

# **FULTON**

1821-SN

\*Due to the one-of-a-kind nature of the medium, exact colors and patterns may vary slightly from the image shown.

#### **FINISHES**

Old Bronze (OB) Polished Nickel (PN) Satin Nickel (SN)

### **DIMENSIONS**

Height 12.25"

Width/Diameter 4.75"

Minimum Height 0.00"

Maximum Height 0.00"

Canopy/Backplate 0.00"

Hanging Type

Weight 2.00lb

#### **GLASS/SHADES**

Material Glass

Attachment

Color Opal Matte