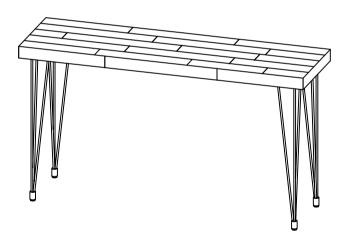

# **ASSEMBLY INSTRUCTIONS.**

BONETA CONSOLE TABLE WEATHERED GREY
XA-1034-29

THANK YOU FOR YOUR PURCHASE!