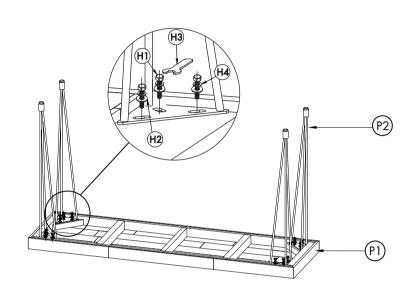

#### **PARTS LIST**

| NO. | DESCRIPTION | IMAGE | Q'TY |
|-----|-------------|-------|------|
| Р1  | TABLE TOP   |       | 1    |
| P2  | LEGS        |       | 4    |

#### HARDWARE LIST

| NO. | DESCRIPTION     | IMAGE     | Q'TY |
|-----|-----------------|-----------|------|
| Н1  | BOLT M10x30     | O)amanama | 12   |
| H2  | FLAT WASHER M10 | 0         | 12   |
| НЗ  | SPANNER 17MM    |           | 1    |
| H4  | SPRING WASHER   | 0         | 12   |

## STEP 1.