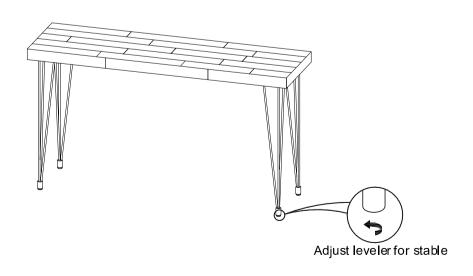

ANK YOU FOR YOUR PURCHASE!

### PARTS AND HARDWARE.

#### **PARTS LIST**

| NO. | DESCRIPTION | IMAGE | Q'TY |
|-----|-------------|-------|------|
| Р1  | TABLE TOP   |       | 1    |
| P2  | LEGS        |       | 4    |

#### HARDWARE LIST

| NO. | DESCRIPTION     | IMAGE     | Q'TY |
|-----|-----------------|-----------|------|
| Н1  | BOLT M10x30     | O)amanama | 12   |
| H2  | FLAT WASHER M10 | 0         | 12   |
| НЗ  | SPANNER 17MM    |           | 1    |
| H4  | SPRING WASHER   | 0         | 12   |

### NOTES.

Thank you for purchasing this quality product! Be sure to check all packing material carefully for small part that may have come loose inside the carton during shipping.

**CAUTION:** The item is heavy, assembly should be performed by two people.

## STEP 1.



## STEP 2.