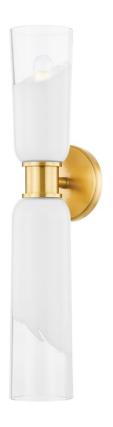

# **WASSON**

9602-AGB

Taking its cue from an hourglass in both form and function, the Wasson wall sconce features a belted, elongated silhouette with orizzante glass shades that create the illusion of the opal glass flowing from one shade to the next. The wave-like irregular lines in the glass and the asymmetry of the shades draw the eye. Available in Aged Brass and Polished Nickel finishes.

# **DIMENSIONS**

Height 21.75"

Width/Diameter 4.75"

Minimum Height "

Maximum Height "

Canopy/Backplate 4.75"

Hanging Type

Weight 5.50lb