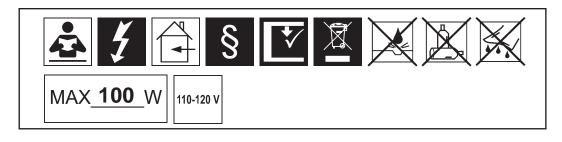

3 Attach canopy to ceiling with mounting balls, thereby retaining complete fixture against ceiling.

4 Screw bulb into socket. Test power to insure proper wiring before hanging trim from fixture.

You will need 1 - Type A 40 Watts Recommended 100 Watts Max MIN 75°C SUPPLY CONDUCTORS