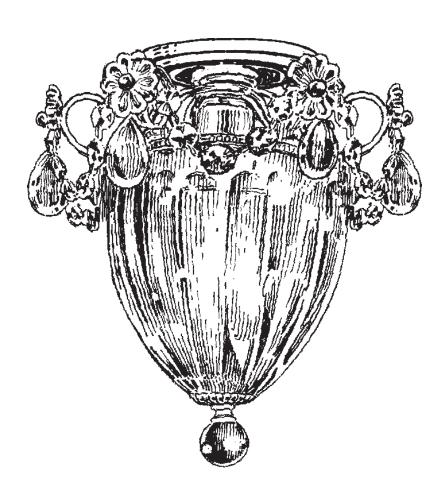

## **BAGATELLE 1239-** \_\_\_A

THIS DESIGN IS THE PROPRIETARY TRADEDRESS/TRADEMARKOF SWAROVSKILIGHTING, LTD.

1 Light
Diameter: 8"
Body Length: 9-1/2"
Hanging Weight: 3-1/2 lbs.

All electrical components must be installed by a licensed electrician in accordance with the National Electric Code and the appropriate local electrical codes.