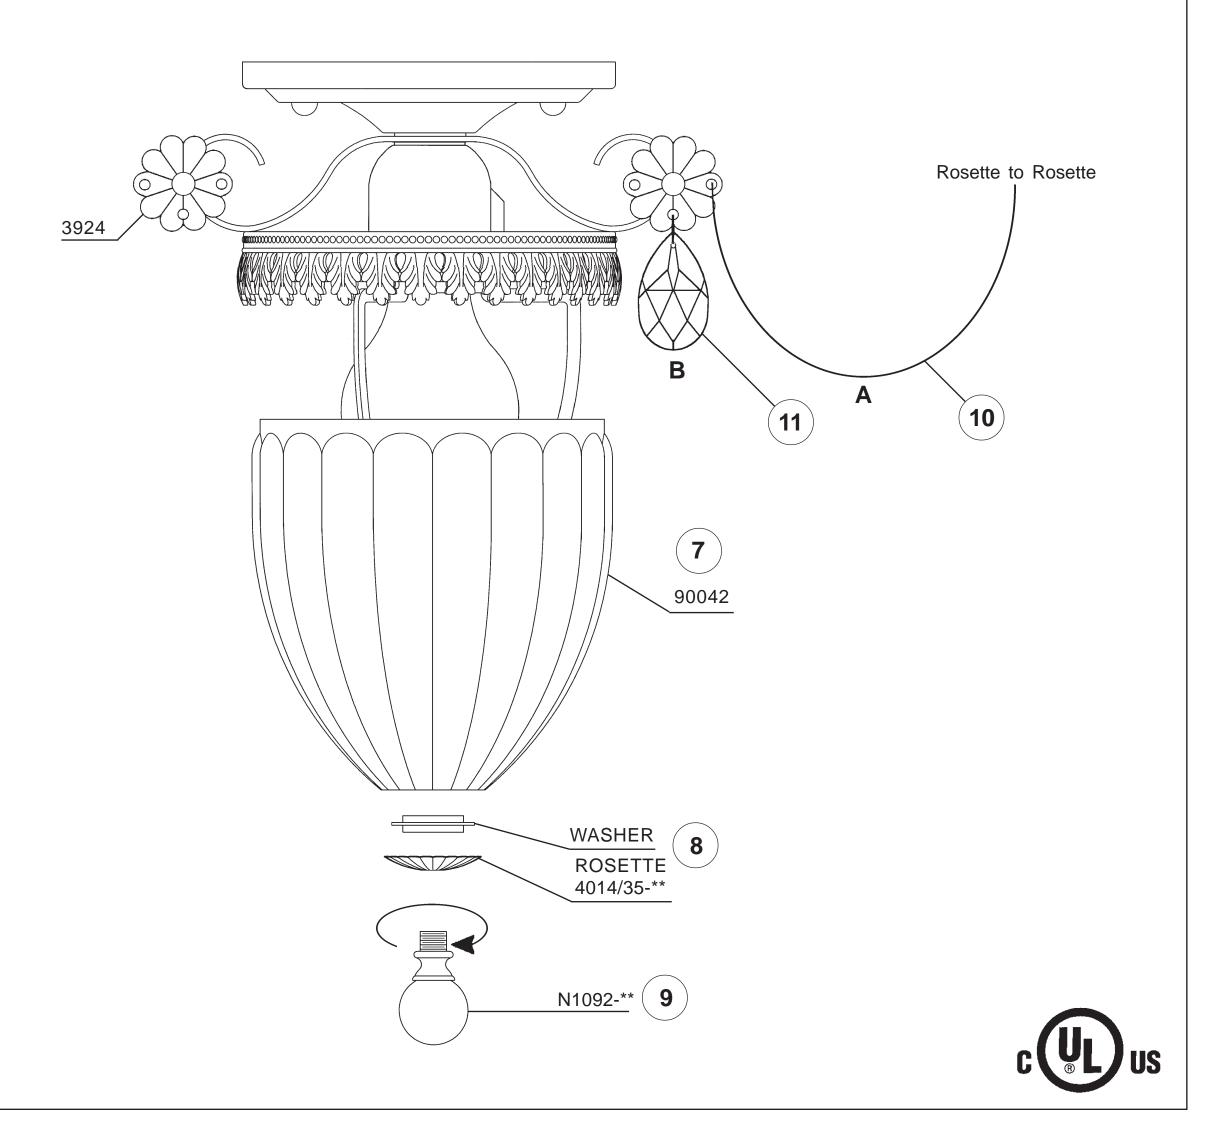

## **BAGATELLE 1239-** \_\_\_A

THIS DESIGN IS THE PROPRIETARY TRADEDRESS/TRADEMARKOF SWAROVSKILIGHTING, LTD.

1 Light
Diameter: 8"
Body Length: 9-1/2"
Hanging Weight: 3-1/2 lbs.

All electrical components must be installed by a licensed electrician in accordance with the National Electric Code and the appropriate local electrical codes.

1 Attach cross bar to outlet box.

**2** Again, make sure that power to the outlet box is disconneced. Feed stem wires through cross bar and attach to power wires in outlet box. Fixture MUST be properly grounded.

3 Attach canopy to ceiling with mounting balls, thereby retaining complete fixture against ceiling.

4 Screw bulb into socket. Test power to insure proper wiring before hanging trim from fixture.

You will need 1 - Type A 40 Watts Recommended 100 Watts Max MIN 75°C SUPPLY CONDUCTORS