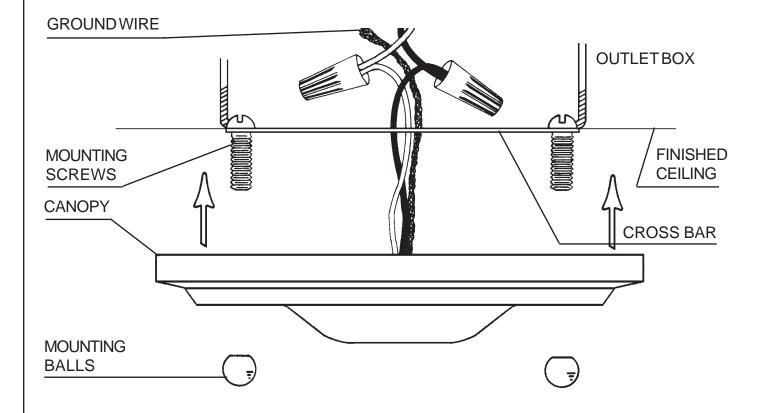

1 Attach cross bar to outlet box.

**2** Again, make sure that power to the outlet box is disconneced. Feed stem wires through cross bar and attach to power wires in outlet box. Fixture MUST be properly grounded.

3 Attach canopy to ceiling with mounting balls, thereby retaining complete fixture against ceiling.

4 Screw bulb into socket. Test power to insure proper wiring before hanging trim from fixture.

You will need 1 - Type A 40 Watts Recommended 100 Watts Max MIN 75°C SUPPLY CONDUCTORS