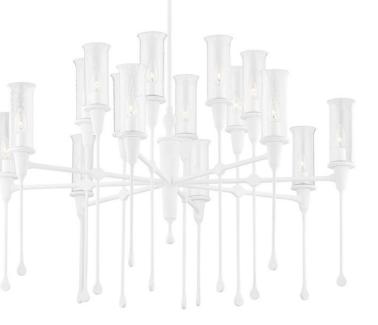

# CHISEL 4142-WP

Part light fixture, part work of art, Chisel simply oozes style. A stunning conversation piece, the holder extends down, creating a long, dripping form that demands attention. The clear glass shades allow this hand-crafted piece to shine even brighter. Choose from Black Iron or White Plaster to match any color scheme.