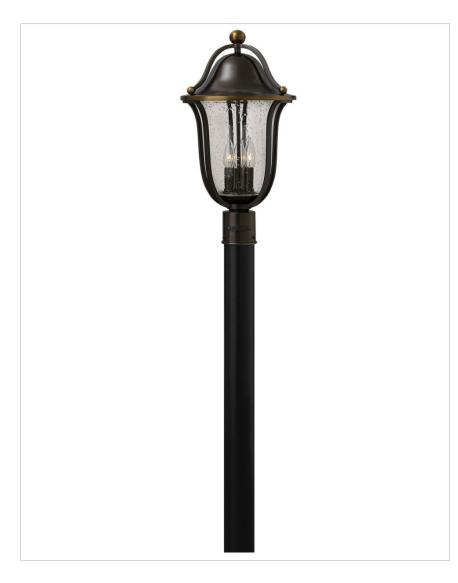

## **BOLLA**

## 26410B

## LARGE POST TOP OR PIER MOUNT LANTERN

The graceful lines of Bolla create a soft elegance, while the solid brass construction and heavy cast ball transitions add to its innovative style.

| DETAILS   |                                        |
|-----------|----------------------------------------|
| FINISH:   | Olde Bronze                            |
| MATERIAL: | Brass                                  |
| GLASS:    | Clear Seedy                            |
| DIMMABLE: | YES, WITH DIMMABLE LAMP (NOT INCLUDED) |

| DIMENSIONS |       |
|------------|-------|
| WIDTH:     | 11"   |
| HEIGHT:    | 20.5" |
| WEIGHT:    | 7lb   |

| LIGHT SOURCE  |                            |
|---------------|----------------------------|
| LIGHT SOURCE: | Socketed                   |
| WATTAGE:      | 3-5w Cand. LED, 40w Equiv. |
| VOLTAGE:      | 120v                       |

## PRODUCT DETAILS:

- Suitable for use in wet (outdoor direct rain) locations as defined by NEC and CEC. Meets United States UL Underwriters Laboratories & CSA Canadian Standards Association Product Safety Standards
- 2-year finish warranty
- Sophisticated and streamlined design, durable construction and a timeless finish complement any architectural style