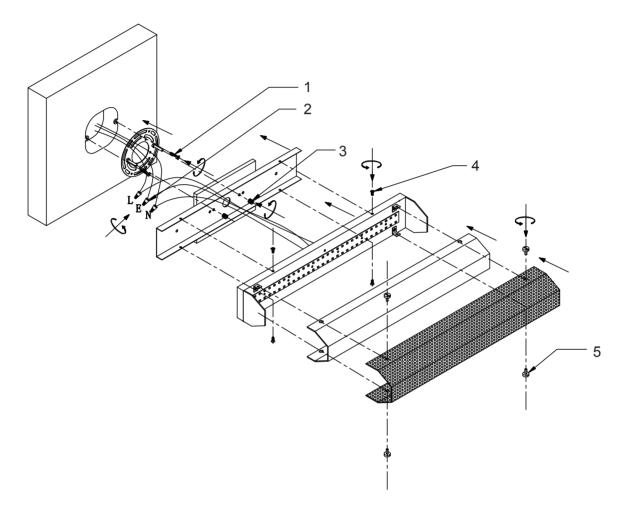

THIS LUMINAIRE MUST BE MOUNTED OR SUPPORTED IN A JUNCTION BOX CE LUMINAIRE DOIT ÊTRE MONTÉ OU SUPPORTÉ DANS UNE BOÎTE DE JONCTION

- Ensure main supply is switched off.
- Connect the mounting bracket onto juction box by screws (1).
- Connect wires (2) according to color (White to White, Black to Black). Connect all earth lug together onto the crossbar with green screw to tight.
- Fit canopy onto mounting bracket with screws (3).
- Fit the body on the canopy with screws (4).
- Install the shades (5).
- · Reconnect power.
- · Lamping: AC LED 16W CRI90 3000K.