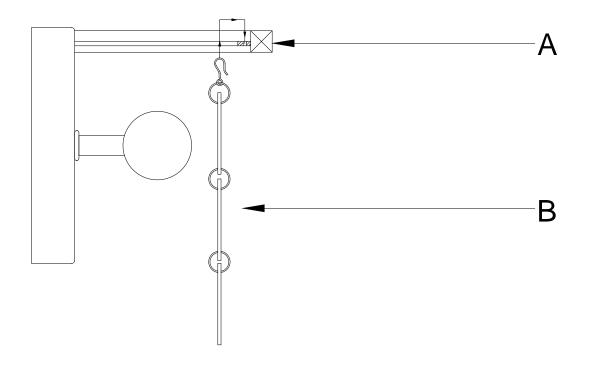

## **ITEM NO.: M80049PN**

 $B \rightarrow A \rightarrow Bulb$ 

- 1. Carefully unpack and identify all parts referring to illustration for parts identification.
- 2. Turn the power to the installation point OFF.
- 3. Referring to the diagram, attach the shells (B) to the hole of the fixture body (A).
- 4. Referring to the installation instruction with the product for the wiring and installation.
- 5. Install proper bulbs (not provided) to each socket referring to the markings and / or labels on the fixture for maximum wattage.
- 6. Retain power to the installation point ON and retain this sheet for future reference.