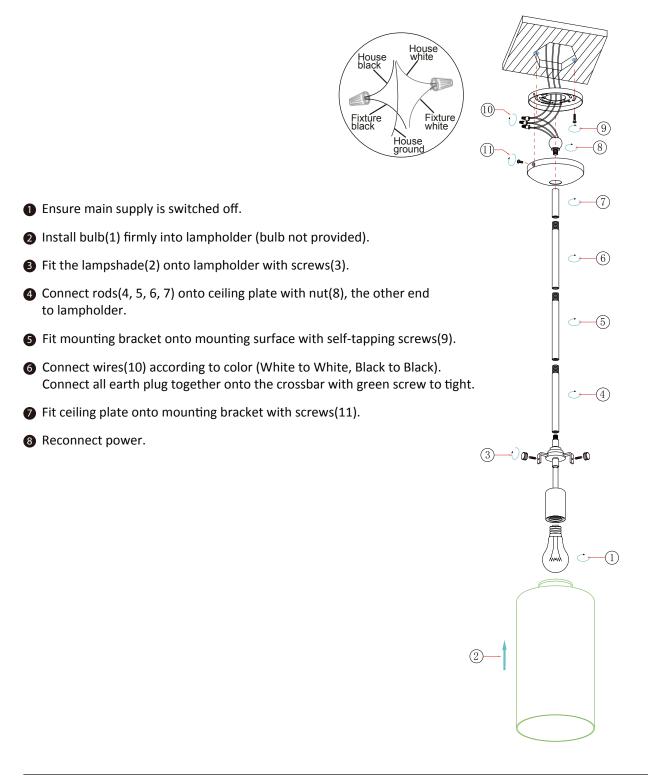

## C56404 INSTALLATION INSTRUCTIONS SHEET

## START FROM HERE

- Make sure power is completely off at the fuse box.Have your fixture installed by a qualified licensed
- electrician
- Prepare everything in clear area.
- Wear gloves at all times during this installation.
- Read instructions carefully before you start assembly.
  Keep this instruction sheet for future reference.
- Technical Support:1-844-628-8368

## Please Note:

• All Matteo Lighting fixtures come with pre-wired module(s).

• Unless instructed to do so, please do not touch any part of the module(s) as any unnecessary contact with the module could cause permanent damage.

THIS LUMINAIRE MUST BE MOUNTED OR SUPPORTED IN A JUNCTION BOX CE LUMINAIRE DOIT ÊTRE MONTÉ OU SUPPORTÉ DANS UNE BOÎTE DE JONCTION