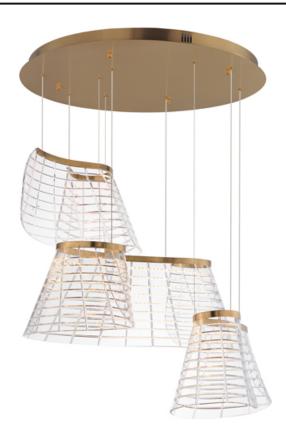

## PRODUCT DESCRIPTION

Inspired by patterned fabrics of the Scottish Highlands, the Tartan collection features a waving grid-like design etched deep into the transparent acrylic body. Hand-formed into a curling structure, the material gives the impression of billowing in the breeze. Color temperature selection at the canopy allows you to choose from Warm, Neutral, and Cool White colored LED lighting.

## **MEASUREMENTS**

**DIMENSION** : 29.5" L x 23.5" W x 10.5" H

MAX OAH : 130" OAH

CANOPY : 23.5" W x 2" H x 29.5" L

HANGING WEIGHT : 28.6 lb

### LAMPING

INPUT VOLTAGE : 120-277V

LUMENS : 3,040 Rated (1,900 Del.)

**BULB** : 3 x 38W LED DC Integrated, 38W Total

**BULB INCLUDED** : (Integrated)

DIMMABLE : 3-in-1 Triac, ELV, or 0-10V

CRI : 90 CRI COLOR\_TEMP : 30-35-40K

## MATERIAL

Stainless Steel, Acrylic