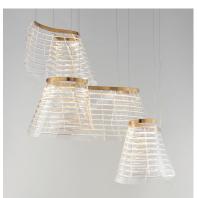

## PRODUCT DESCRIPTION

Inspired by patterned fabrics of the Scottish Highlands, the Tartan collection features a waving grid-like design etched deep into the transparent acrylic body. Hand-formed into a curling structure, the material gives the impression of billowing in the breeze. Color temperature selection at the canopy allows you to choose from Warm, Neutral, and Cool White colored LED lighting.

## MATERIAL

Stainless Steel, Acrylic