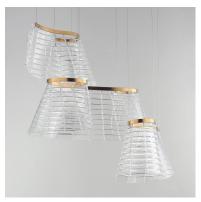

## PRODUCT DESCRIPTION

Inspired by patterned fabrics of the Scottish Highlands, the Tartan collection features a waving grid-like design etched deep into the transparent acrylic body. Hand-formed into a curling structure, the material gives the impression of billowing in the breeze. Color temperature selection at the canopy allows you to choose from Warm, Neutral, and Cool White colored LED lighting.

## MATERIAL

Stainless Steel, Acrylic